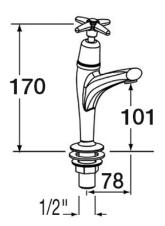

#### **TECHNICAL INFO**

- Connection(s): 1/2-inch. Worktop hole: 25mm.
- Recommended static water pressure range: 0.2-6 bar.
- Flow rate: 13.68 lpm tested at 3 bar pressure.

#### MAINTENANCE & CLEANING

Cleaning chrome: Do not use abrasive, chlorine or acidbased cleaning products. Avoid contact with concentrated bleach. Clean with soapy water using a cloth or sponge.

Dimensions are in millimeters. If a Cad file is required please visit www.mechline.com.