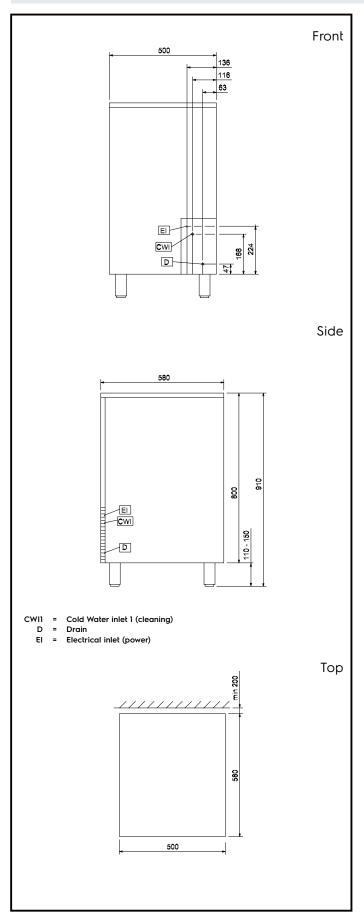

**Key Information:** 

External dimensions, Width: 500 mm

External dimensions, Depth: 580 mm

External dimensions, Height: 800 mm

Net weight: 56 kg

Output: 48 kg/day

Kind of cube: Ice Cube 18 g

**Refrigeration Data** 