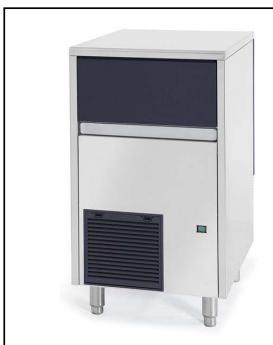

# Ice Cuber 47kg/24h with 25kg bin Ice maker, air-cooled with drain pump

| ITEM #  |  |
|---------|--|
| MODEL # |  |
| NAME #  |  |
|         |  |
| SIS #   |  |
| AIA #   |  |

730275 (IC47B25G)

Ice Maker, cube, 47 kg/24h, 25kg ice collection, bin included, drain pump, aircooled

#### Item No.

Plastic flap on the front, top and sides in 304 AISI stainless steel.

The ice-making method (spray layering) guarantees compact, hygienically pure ice cubes that are resistant to melting. The metal sprayers are easy to take away, permit a simple flowing and prevent limestone formation. R290 refrigerant. Container capacity Kg: 25.

## **Main Features**

- Height adjustable stainless steel feet.
- Compliant to CE requirements for safety.
- Fully automatic in operation.
- Operates over a wide range of temperatures.
- Rated output is at an ambient air temperature of 21°C and water supply temperature of 15°C.
- Compact dimensions of the ice cubers make them highly suitable for any location, particularly those where space is at a premium.
- The ice-making method (spray layering) guarantees crystalline, compact, hygienically pure ice cubes that are resistant to melting.
- Model available in air-cooled version.
- Ice cube cone shape with the trunk sides slightly squashed.
- Bin integrated as standard.
- Air filters are easily removable and cleanable without tools.
- Reduced energy consumption by fully insulated storage bin.

### Construction

- Rounded internal corners for ease of cleaning.
- Easy access to the main components for maintenance.
- AISI 304 stainless steel exterior.
- Stainless steel spray arms removable without the use of tools.
- Reliability guaranteed by the quality of the construction materials used (plastic flap on the front, top and sides in 304 AISI stainless steel) and the sophisticated product and process technology involved.
- The inox sprayers are easy to take away, permit a simple flowing and prevent limestone formation.
- Internal ice cubes container in ABS.
- ON-OFF rocker switch.
- Built-in drain pump.